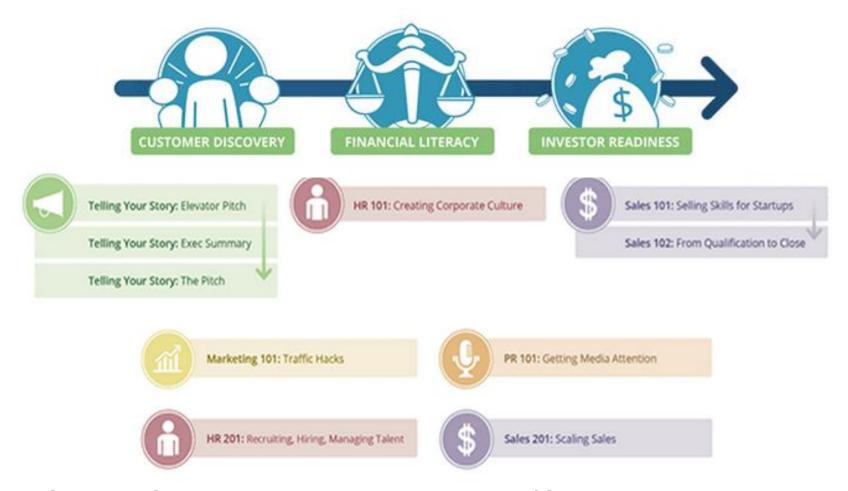

## **CORE CURRICULUM**

5 Other Curriculums: Marketing/Sales, RetailTech, FinTech, Adv. Mfg & Advanced